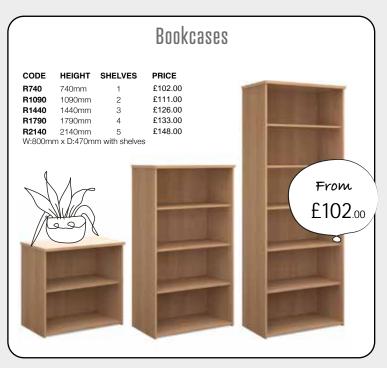

T: 0161 430 0222 • E: sales@oosl.co.uk • W: www.omegabusinesssupplies.co.uk





• OmegaBusinessl (f) OmegaBusinessSupplies

incorporating **LEE PRINT & HARRISON OFFICE SUPPLIES** 























## Desk Top Screens

| CODE    | WIDTH  | HEIGHT | PRICE  |
|---------|--------|--------|--------|
| ES800S  | 800mm  | 400mm  | £49.00 |
| ES1000S | 1000mm | 400mm  | £50.00 |
| ES1200S | 1200mm | 400mm  | £52.00 |
| ES1400S | 1400mm | 400mm  | £55.00 |
| ES1600S | 1600mm | 400mm  | £58.00 |
| ES1800S | 1800mm | 400mm  | £62.00 |
|         |        |        |        |





Cable Trays





Power









WOODEN





















## THIS SEASONS BIGGEST SAVINGS!





Black

air mesh seat

























only £118.00

Brown Leather

## STEEL STORAGE





PRICE

£118.00

DESCRIPTION

Fixed arms

DEC01-BR



## **Promotion valid**

from

0161 430 0222