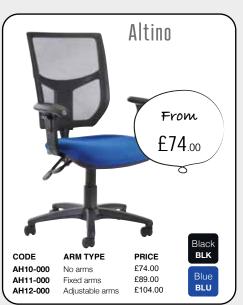

T: 0161 430 0222 • E: sales@oosl.co.uk • W: www.omegabusinesssupplies.co.uk





• OmegaBusinessl (f) OmegaBusinessSupplies

incorporating **LEE PRINT & HARRISON OFFICE SUPPLIES** 























## Desk Top Screens

| CODE    | WIDTH  | HEIGHT | PRICE  |
|---------|--------|--------|--------|
| ES800S  | 800mm  | 400mm  | £49.00 |
| ES1000S | 1000mm | 400mm  | £50.00 |
| ES1200S | 1200mm | 400mm  | £52.00 |
| ES1400S | 1400mm | 400mm  | £55.00 |
| ES1600S | 1600mm | 400mm  | £58.00 |
| ES1800S | 1800mm | 400mm  | £62.00 |
|         |        |        |        |





Cable Trays





Power









WOODEN





















## THIS SEASONS BIGGEST SAVINGS!





Black

air mesh seat

























only £118.00

Brown Leather

## STEEL STORAGE





PRICE

£118.00

DESCRIPTION

Fixed arms

DEC01-BR



## **Promotion valid**

from

0161 430 0222