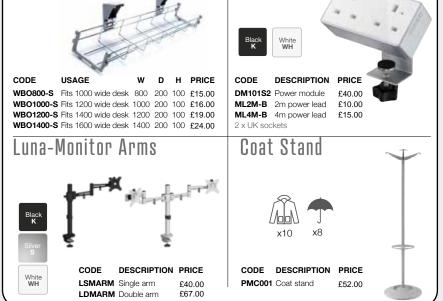

T: 0161 430 0222 • E: sales@oosl.co.uk • W: www.omegabusinesssupplies.co.uk





• OmegaBusinessl (f) OmegaBusinessSupplies

incorporating **LEE PRINT & HARRISON OFFICE SUPPLIES** 























## Desk Top Screens

| CODE    | WIDTH  | HEIGHT | PRICE  |
|---------|--------|--------|--------|
| ES800S  | 800mm  | 400mm  | £49.00 |
| ES1000S | 1000mm | 400mm  | £50.00 |
| ES1200S | 1200mm | 400mm  | £52.00 |
| ES1400S | 1400mm | 400mm  | £55.00 |
| ES1600S | 1600mm | 400mm  | £58.00 |
| ES1800S | 1800mm | 400mm  | £62.00 |
|         |        |        |        |





Cable Trays





Power









WOODEN





















## THIS SEASONS BIGGEST SAVINGS!





Black

air mesh seat

























only £118.00

Brown Leather

## STEEL STORAGE





PRICE

£118.00

DESCRIPTION

Fixed arms

DEC01-BR



## **Promotion valid**

from

0161 430 0222