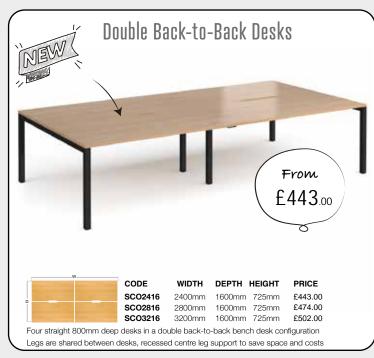

T: 0161 430 0222 • E: sales@oosl.co.uk • W: www.omegabusinesssupplies.co.uk





• OmegaBusinessl (f) OmegaBusinessSupplies

incorporating **LEE PRINT & HARRISON OFFICE SUPPLIES** 























## Desk Top Screens

| CODE    | WIDTH  | HEIGHT | PRICE  |
|---------|--------|--------|--------|
| ES800S  | 800mm  | 400mm  | £49.00 |
| ES1000S | 1000mm | 400mm  | £50.00 |
| ES1200S | 1200mm | 400mm  | £52.00 |
| ES1400S | 1400mm | 400mm  | £55.00 |
| ES1600S | 1600mm | 400mm  | £58.00 |
| ES1800S | 1800mm | 400mm  | £62.00 |
|         |        |        |        |





Cable Trays





Power









WOODEN





















## THIS SEASONS BIGGEST SAVINGS!





Black

air mesh seat

























only £118.00

Brown Leather

## STEEL STORAGE





PRICE

£118.00

DESCRIPTION

Fixed arms

DEC01-BR



## **Promotion valid**

from

0161 430 0222