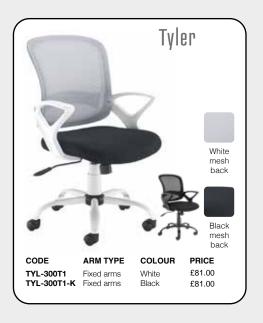

T: 0161 430 0222 • E: sales@oosl.co.uk • W: www.omegabusinesssupplies.co.uk





• OmegaBusinessl (f) OmegaBusinessSupplies

incorporating **LEE PRINT & HARRISON OFFICE SUPPLIES** 























## Desk Top Screens

| CODE    | WIDTH  | HEIGHT | PRICE  |
|---------|--------|--------|--------|
| ES800S  | 800mm  | 400mm  | £49.00 |
| ES1000S | 1000mm | 400mm  | £50.00 |
| ES1200S | 1200mm | 400mm  | £52.00 |
| ES1400S | 1400mm | 400mm  | £55.00 |
| ES1600S | 1600mm | 400mm  | £58.00 |
| ES1800S | 1800mm | 400mm  | £62.00 |
|         |        |        |        |





Cable Trays





Power









WOODEN





















## THIS SEASONS BIGGEST SAVINGS!





Black

air mesh seat

























only £118.00

Brown Leather

## STEEL STORAGE





PRICE

£118.00

DESCRIPTION

Fixed arms

DEC01-BR



## **Promotion valid**

from

0161 430 0222