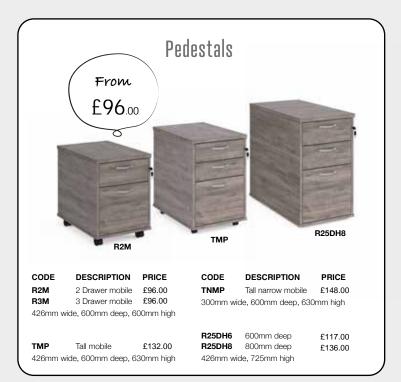

T: 0161 430 0222 • E: sales@oosl.co.uk • W: www.omegabusinesssupplies.co.uk





• OmegaBusinessl (f) OmegaBusinessSupplies

incorporating **LEE PRINT & HARRISON OFFICE SUPPLIES** 























## Desk Top Screens

| CODE    | WIDTH  | HEIGHT | PRICE  |
|---------|--------|--------|--------|
| ES800S  | 800mm  | 400mm  | £49.00 |
| ES1000S | 1000mm | 400mm  | £50.00 |
| ES1200S | 1200mm | 400mm  | £52.00 |
| ES1400S | 1400mm | 400mm  | £55.00 |
| ES1600S | 1600mm | 400mm  | £58.00 |
| ES1800S | 1800mm | 400mm  | £62.00 |
|         |        |        |        |





Cable Trays





Power









WOODEN





















## THIS SEASONS BIGGEST SAVINGS!





Black

air mesh seat

























only £118.00

Brown Leather

## STEEL STORAGE





PRICE

£118.00

DESCRIPTION

Fixed arms

DEC01-BR



## **Promotion valid**

from

0161 430 0222