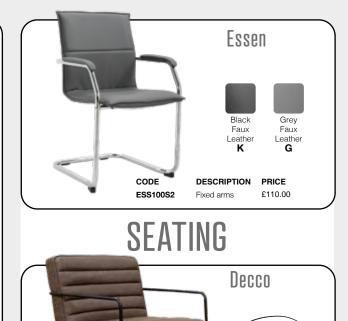

T: 0161 430 0222 • E: sales@oosl.co.uk • W: www.omegabusinesssupplies.co.uk





• OmegaBusinessl (f) OmegaBusinessSupplies

incorporating **LEE PRINT & HARRISON OFFICE SUPPLIES** 























## Desk Top Screens

| CODE    | WIDTH  | HEIGHT | PRICE  |
|---------|--------|--------|--------|
| ES800S  | 800mm  | 400mm  | £49.00 |
| ES1000S | 1000mm | 400mm  | £50.00 |
| ES1200S | 1200mm | 400mm  | £52.00 |
| ES1400S | 1400mm | 400mm  | £55.00 |
| ES1600S | 1600mm | 400mm  | £58.00 |
| ES1800S | 1800mm | 400mm  | £62.00 |
|         |        |        |        |





Cable Trays





Power









WOODEN





















## THIS SEASONS BIGGEST SAVINGS!





Black

air mesh seat

























only £118.00

Brown Leather

## STEEL STORAGE





PRICE

£118.00

DESCRIPTION

Fixed arms

DEC01-BR



## **Promotion valid**

from

0161 430 0222