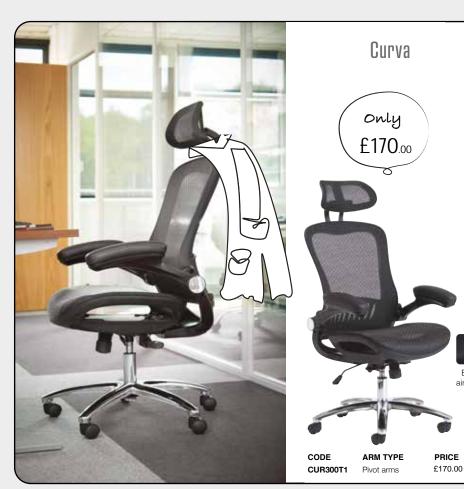

T: 0161 430 0222 • E: sales@oosl.co.uk • W: www.omegabusinesssupplies.co.uk





• OmegaBusinessl (f) OmegaBusinessSupplies

incorporating **LEE PRINT & HARRISON OFFICE SUPPLIES** 























## Desk Top Screens

| CODE    | WIDTH  | HEIGHT | PRICE  |
|---------|--------|--------|--------|
| ES800S  | 800mm  | 400mm  | £49.00 |
| ES1000S | 1000mm | 400mm  | £50.00 |
| ES1200S | 1200mm | 400mm  | £52.00 |
| ES1400S | 1400mm | 400mm  | £55.00 |
| ES1600S | 1600mm | 400mm  | £58.00 |
| ES1800S | 1800mm | 400mm  | £62.00 |
|         |        |        |        |





Cable Trays





Power









WOODEN





















## THIS SEASONS BIGGEST SAVINGS!





Black

air mesh seat

























only £118.00

Brown Leather

## STEEL STORAGE





PRICE

£118.00

DESCRIPTION

Fixed arms

DEC01-BR



## **Promotion valid**

from

0161 430 0222