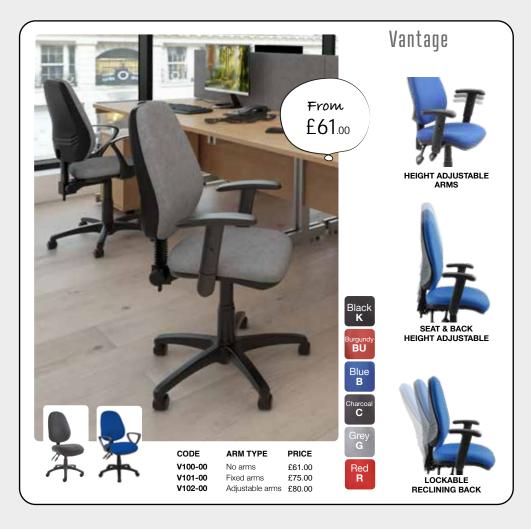

T: 0161 430 0222 • E: sales@oosl.co.uk • W: www.omegabusinesssupplies.co.uk





• OmegaBusinessl (f) OmegaBusinessSupplies

incorporating **LEE PRINT & HARRISON OFFICE SUPPLIES** 























## Desk Top Screens

| CODE    | WIDTH  | HEIGHT | PRICE  |
|---------|--------|--------|--------|
| ES800S  | 800mm  | 400mm  | £49.00 |
| ES1000S | 1000mm | 400mm  | £50.00 |
| ES1200S | 1200mm | 400mm  | £52.00 |
| ES1400S | 1400mm | 400mm  | £55.00 |
| ES1600S | 1600mm | 400mm  | £58.00 |
| ES1800S | 1800mm | 400mm  | £62.00 |
|         |        |        |        |





Cable Trays





Power









WOODEN





















## THIS SEASONS BIGGEST SAVINGS!





Black

air mesh seat

























only £118.00

Brown Leather

## STEEL STORAGE





PRICE

£118.00

DESCRIPTION

Fixed arms

DEC01-BR



## **Promotion valid**

from

0161 430 0222