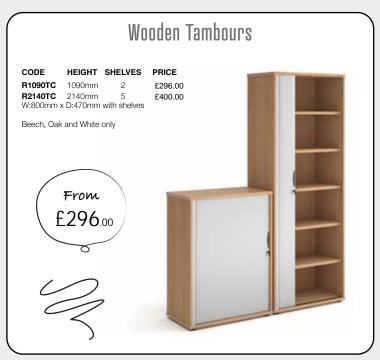

T: 0161 430 0222 • E: sales@oosl.co.uk • W: www.omegabusinesssupplies.co.uk





• OmegaBusinessl (f) OmegaBusinessSupplies

incorporating **LEE PRINT & HARRISON OFFICE SUPPLIES** 























## Desk Top Screens

| CODE    | WIDTH  | HEIGHT | PRICE  |
|---------|--------|--------|--------|
| ES800S  | 800mm  | 400mm  | £49.00 |
| ES1000S | 1000mm | 400mm  | £50.00 |
| ES1200S | 1200mm | 400mm  | £52.00 |
| ES1400S | 1400mm | 400mm  | £55.00 |
| ES1600S | 1600mm | 400mm  | £58.00 |
| ES1800S | 1800mm | 400mm  | £62.00 |
|         |        |        |        |





Cable Trays





Power









WOODEN





















## THIS SEASONS BIGGEST SAVINGS!





Black

air mesh seat

























only £118.00

Brown Leather

## STEEL STORAGE





PRICE

£118.00

DESCRIPTION

Fixed arms

DEC01-BR



## **Promotion valid**

from

0161 430 0222