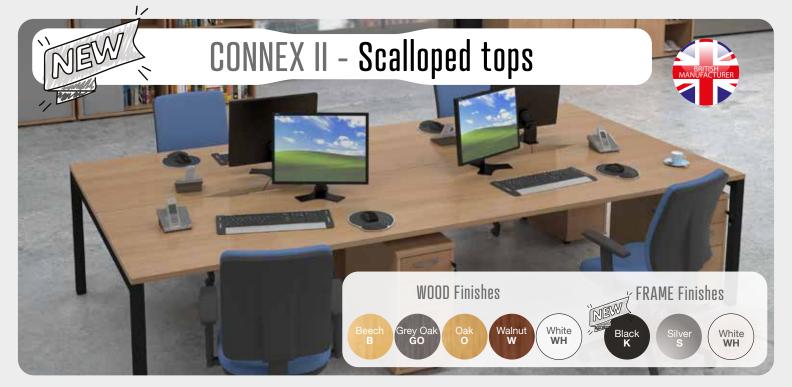

T: 0161 430 0222 • E: sales@oosl.co.uk • W: www.omegabusinesssupplies.co.uk





• OmegaBusinessl (f) OmegaBusinessSupplies

incorporating **LEE PRINT & HARRISON OFFICE SUPPLIES** 























## Desk Top Screens

| CODE    | WIDTH  | HEIGHT | PRICE  |
|---------|--------|--------|--------|
| ES800S  | 800mm  | 400mm  | £49.00 |
| ES1000S | 1000mm | 400mm  | £50.00 |
| ES1200S | 1200mm | 400mm  | £52.00 |
| ES1400S | 1400mm | 400mm  | £55.00 |
| ES1600S | 1600mm | 400mm  | £58.00 |
| ES1800S | 1800mm | 400mm  | £62.00 |
|         |        |        |        |





Cable Trays





Power









WOODEN





















## THIS SEASONS BIGGEST SAVINGS!





Black

air mesh seat

























only £118.00

Brown Leather

## STEEL STORAGE





PRICE

£118.00

DESCRIPTION

Fixed arms

DEC01-BR



## **Promotion valid**

from

0161 430 0222