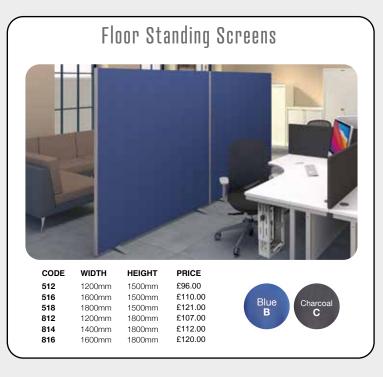

T: 0161 430 0222 • E: sales@oosl.co.uk • W: www.omegabusinesssupplies.co.uk





• OmegaBusinessl (f) OmegaBusinessSupplies

incorporating **LEE PRINT & HARRISON OFFICE SUPPLIES** 























## Desk Top Screens

| CODE    | WIDTH  | HEIGHT | PRICE  |
|---------|--------|--------|--------|
| ES800S  | 800mm  | 400mm  | £49.00 |
| ES1000S | 1000mm | 400mm  | £50.00 |
| ES1200S | 1200mm | 400mm  | £52.00 |
| ES1400S | 1400mm | 400mm  | £55.00 |
| ES1600S | 1600mm | 400mm  | £58.00 |
| ES1800S | 1800mm | 400mm  | £62.00 |
|         |        |        |        |





Cable Trays





Power









WOODEN





















## THIS SEASONS BIGGEST SAVINGS!





Black

air mesh seat

























only £118.00

Brown Leather

## STEEL STORAGE





PRICE

£118.00

DESCRIPTION

Fixed arms

DEC01-BR



## **Promotion valid**

from

0161 430 0222