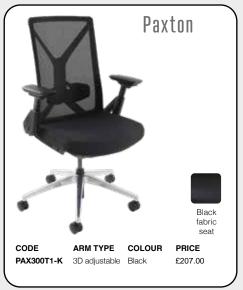

T: 0161 430 0222 • E: sales@oosl.co.uk • W: www.omegabusinesssupplies.co.uk





• OmegaBusinessl (f) OmegaBusinessSupplies

incorporating **LEE PRINT & HARRISON OFFICE SUPPLIES** 























## Desk Top Screens

| CODE    | WIDTH  | HEIGHT | PRICE  |
|---------|--------|--------|--------|
| ES800S  | 800mm  | 400mm  | £49.00 |
| ES1000S | 1000mm | 400mm  | £50.00 |
| ES1200S | 1200mm | 400mm  | £52.00 |
| ES1400S | 1400mm | 400mm  | £55.00 |
| ES1600S | 1600mm | 400mm  | £58.00 |
| ES1800S | 1800mm | 400mm  | £62.00 |
|         |        |        |        |





Cable Trays





Power









WOODEN





















## THIS SEASONS BIGGEST SAVINGS!





Black

air mesh seat

























only £118.00

Brown Leather

## STEEL STORAGE





PRICE

£118.00

DESCRIPTION

Fixed arms

DEC01-BR



## **Promotion valid**

from

0161 430 0222