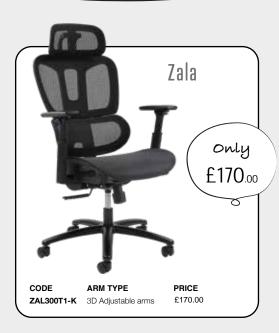

## THIS SEASONS BIGGEST SAVINGS!

Black

air mesh seat

only £118.00

Brown Leather