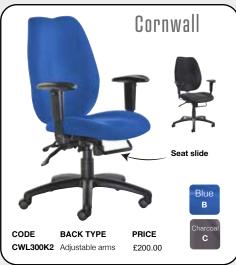

T: 0161 430 0222 • E: sales@oosl.co.uk • W: www.omegabusinesssupplies.co.uk





• OmegaBusinessl (f) OmegaBusinessSupplies

incorporating **LEE PRINT & HARRISON OFFICE SUPPLIES** 























## Desk Top Screens

| CODE    | WIDTH  | HEIGHT | PRICE  |
|---------|--------|--------|--------|
| ES800S  | 800mm  | 400mm  | £49.00 |
| ES1000S | 1000mm | 400mm  | £50.00 |
| ES1200S | 1200mm | 400mm  | £52.00 |
| ES1400S | 1400mm | 400mm  | £55.00 |
| ES1600S | 1600mm | 400mm  | £58.00 |
| ES1800S | 1800mm | 400mm  | £62.00 |
|         |        |        |        |





Cable Trays





Power









WOODEN





















## THIS SEASONS BIGGEST SAVINGS!





Black

air mesh seat

























only £118.00

Brown Leather

## STEEL STORAGE





PRICE

£118.00

DESCRIPTION

Fixed arms

DEC01-BR



## **Promotion valid**

from

0161 430 0222