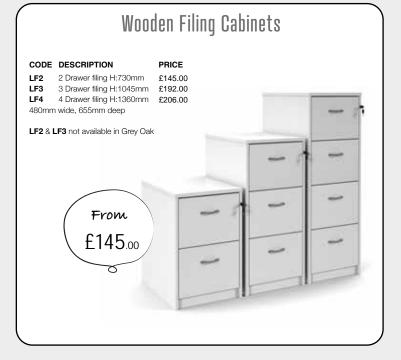

T: 0161 430 0222 • E: sales@oosl.co.uk • W: www.omegabusinesssupplies.co.uk





• OmegaBusinessl (f) OmegaBusinessSupplies

incorporating **LEE PRINT & HARRISON OFFICE SUPPLIES** 























## Desk Top Screens

| CODE    | WIDTH  | HEIGHT | PRICE  |
|---------|--------|--------|--------|
| ES800S  | 800mm  | 400mm  | £49.00 |
| ES1000S | 1000mm | 400mm  | £50.00 |
| ES1200S | 1200mm | 400mm  | £52.00 |
| ES1400S | 1400mm | 400mm  | £55.00 |
| ES1600S | 1600mm | 400mm  | £58.00 |
| ES1800S | 1800mm | 400mm  | £62.00 |
|         |        |        |        |





Cable Trays





Power









WOODEN





















## THIS SEASONS BIGGEST SAVINGS!





Black

air mesh seat

























only £118.00

Brown Leather

## STEEL STORAGE





PRICE

£118.00

DESCRIPTION

Fixed arms

DEC01-BR



## **Promotion valid**

from

0161 430 0222