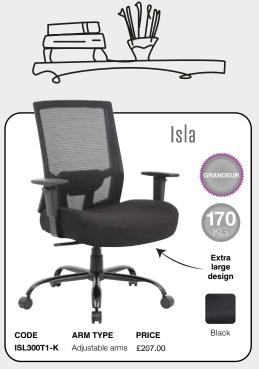

## THIS SEASONS BIGGEST SAVINGS!

Black

air mesh seat

only £118.00

Brown Leather