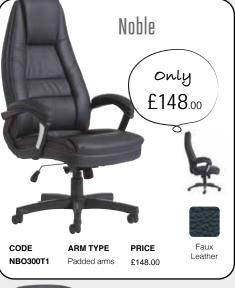

T: 0161 430 0222 • E: sales@oosl.co.uk • W: www.omegabusinesssupplies.co.uk





• OmegaBusinessl (f) OmegaBusinessSupplies

incorporating **LEE PRINT & HARRISON OFFICE SUPPLIES** 























## Desk Top Screens

| CODE    | WIDTH  | HEIGHT | PRICE  |
|---------|--------|--------|--------|
| ES800S  | 800mm  | 400mm  | £49.00 |
| ES1000S | 1000mm | 400mm  | £50.00 |
| ES1200S | 1200mm | 400mm  | £52.00 |
| ES1400S | 1400mm | 400mm  | £55.00 |
| ES1600S | 1600mm | 400mm  | £58.00 |
| ES1800S | 1800mm | 400mm  | £62.00 |
|         |        |        |        |





Cable Trays





Power









WOODEN





















## THIS SEASONS BIGGEST SAVINGS!





Black

air mesh seat

























only £118.00

Brown Leather

## STEEL STORAGE





PRICE

£118.00

DESCRIPTION

Fixed arms

DEC01-BR



## **Promotion valid**

from

0161 430 0222