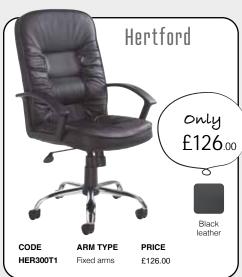

T: 0161 430 0222 • E: sales@oosl.co.uk • W: www.omegabusinesssupplies.co.uk





• OmegaBusinessl (f) OmegaBusinessSupplies

incorporating **LEE PRINT & HARRISON OFFICE SUPPLIES** 























## Desk Top Screens

| CODE    | WIDTH  | HEIGHT | PRICE  |
|---------|--------|--------|--------|
| ES800S  | 800mm  | 400mm  | £49.00 |
| ES1000S | 1000mm | 400mm  | £50.00 |
| ES1200S | 1200mm | 400mm  | £52.00 |
| ES1400S | 1400mm | 400mm  | £55.00 |
| ES1600S | 1600mm | 400mm  | £58.00 |
| ES1800S | 1800mm | 400mm  | £62.00 |
|         |        |        |        |





Cable Trays





Power









WOODEN





















## THIS SEASONS BIGGEST SAVINGS!





Black

air mesh seat

























only £118.00

Brown Leather

## STEEL STORAGE





PRICE

£118.00

DESCRIPTION

Fixed arms

DEC01-BR



## **Promotion valid**

from

0161 430 0222