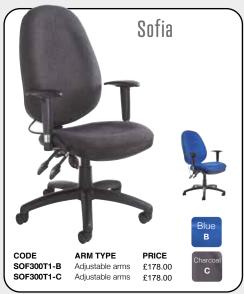

T: 0161 430 0222 • E: sales@oosl.co.uk • W: www.omegabusinesssupplies.co.uk





• OmegaBusinessl (f) OmegaBusinessSupplies

incorporating **LEE PRINT & HARRISON OFFICE SUPPLIES** 























## Desk Top Screens

| CODE    | WIDTH  | HEIGHT | PRICE  |
|---------|--------|--------|--------|
| ES800S  | 800mm  | 400mm  | £49.00 |
| ES1000S | 1000mm | 400mm  | £50.00 |
| ES1200S | 1200mm | 400mm  | £52.00 |
| ES1400S | 1400mm | 400mm  | £55.00 |
| ES1600S | 1600mm | 400mm  | £58.00 |
| ES1800S | 1800mm | 400mm  | £62.00 |
|         |        |        |        |





Cable Trays





Power









WOODEN





















## THIS SEASONS BIGGEST SAVINGS!





Black

air mesh seat

























only £118.00

Brown Leather

## STEEL STORAGE





PRICE

£118.00

DESCRIPTION

Fixed arms

DEC01-BR



## **Promotion valid**

from

0161 430 0222