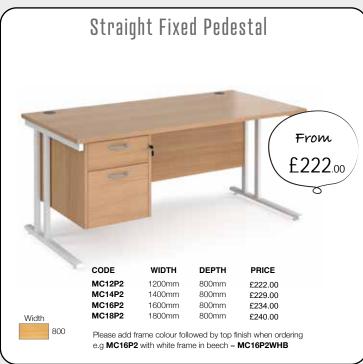

T: 0161 430 0222 • E: sales@oosl.co.uk • W: www.omegabusinesssupplies.co.uk





• OmegaBusinessl (f) OmegaBusinessSupplies

incorporating **LEE PRINT & HARRISON OFFICE SUPPLIES** 























## Desk Top Screens

| CODE    | WIDTH  | HEIGHT | PRICE  |
|---------|--------|--------|--------|
| ES800S  | 800mm  | 400mm  | £49.00 |
| ES1000S | 1000mm | 400mm  | £50.00 |
| ES1200S | 1200mm | 400mm  | £52.00 |
| ES1400S | 1400mm | 400mm  | £55.00 |
| ES1600S | 1600mm | 400mm  | £58.00 |
| ES1800S | 1800mm | 400mm  | £62.00 |
|         |        |        |        |





Cable Trays





Power









WOODEN





















## THIS SEASONS BIGGEST SAVINGS!





Black

air mesh seat

























only £118.00

Brown Leather

## STEEL STORAGE





PRICE

£118.00

DESCRIPTION

Fixed arms

DEC01-BR



## **Promotion valid**

from

0161 430 0222