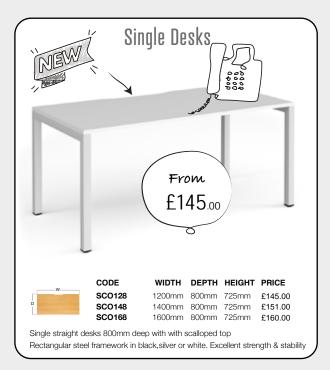

T: 0161 430 0222 • E: sales@oosl.co.uk • W: www.omegabusinesssupplies.co.uk





• OmegaBusinessl (f) OmegaBusinessSupplies

incorporating **LEE PRINT & HARRISON OFFICE SUPPLIES** 























## Desk Top Screens

| CODE    | WIDTH  | HEIGHT | PRICE  |
|---------|--------|--------|--------|
| ES800S  | 800mm  | 400mm  | £49.00 |
| ES1000S | 1000mm | 400mm  | £50.00 |
| ES1200S | 1200mm | 400mm  | £52.00 |
| ES1400S | 1400mm | 400mm  | £55.00 |
| ES1600S | 1600mm | 400mm  | £58.00 |
| ES1800S | 1800mm | 400mm  | £62.00 |
|         |        |        |        |





Cable Trays





Power









WOODEN





















## THIS SEASONS BIGGEST SAVINGS!





Black

air mesh seat

























only £118.00

Brown Leather

## STEEL STORAGE





PRICE

£118.00

DESCRIPTION

Fixed arms

DEC01-BR



## **Promotion valid**

from

0161 430 0222