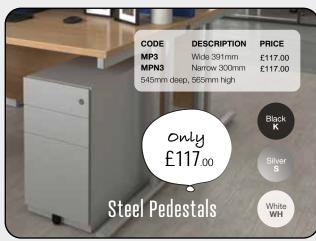

@oosl.co.uk • W: www.omegabusinesssupplies.co.uk





• OmegaBusinessl (f) OmegaBusinessSupplies

incorporating **LEE PRINT & HARRISON OFFICE SUPPLIES** 























## Desk Top Screens

| CODE    | WIDTH  | HEIGHT | PRICE  |
|---------|--------|--------|--------|
| ES800S  | 800mm  | 400mm  | £49.00 |
| ES1000S | 1000mm | 400mm  | £50.00 |
| ES1200S | 1200mm | 400mm  | £52.00 |
| ES1400S | 1400mm | 400mm  | £55.00 |
| ES1600S | 1600mm | 400mm  | £58.00 |
| ES1800S | 1800mm | 400mm  | £62.00 |
|         |        |        |        |





Cable Trays





Power









WOODEN





















## THIS SEASONS BIGGEST SAVINGS!





Black

air mesh seat

























only £118.00

Brown Leather

## STEEL STORAGE





PRICE

£118.00

DESCRIPTION

Fixed arms

DEC01-BR



## **Promotion valid**

from

0161 430 0222