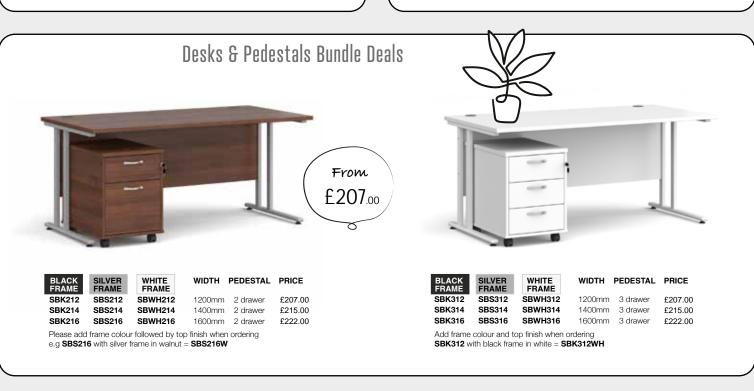

T: 0161 430 0222 • E: sales@oosl.co.uk • W: www.omegabusinesssupplies.co.uk





• OmegaBusinessl (f) OmegaBusinessSupplies

incorporating **LEE PRINT & HARRISON OFFICE SUPPLIES** 























## Desk Top Screens

| CODE    | WIDTH  | HEIGHT | PRICE  |
|---------|--------|--------|--------|
| ES800S  | 800mm  | 400mm  | £49.00 |
| ES1000S | 1000mm | 400mm  | £50.00 |
| ES1200S | 1200mm | 400mm  | £52.00 |
| ES1400S | 1400mm | 400mm  | £55.00 |
| ES1600S | 1600mm | 400mm  | £58.00 |
| ES1800S | 1800mm | 400mm  | £62.00 |
|         |        |        |        |





Cable Trays





Power









WOODEN





















## THIS SEASONS BIGGEST SAVINGS!





Black

air mesh seat

























only £118.00

Brown Leather

## STEEL STORAGE





PRICE

£118.00

DESCRIPTION

Fixed arms

DEC01-BR



## **Promotion valid**

from

0161 430 0222