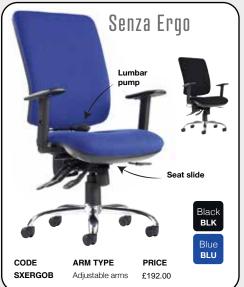

T: 0161 430 0222 • E: sales@oosl.co.uk • W: www.omegabusinesssupplies.co.uk





• OmegaBusinessl (f) OmegaBusinessSupplies

incorporating **LEE PRINT & HARRISON OFFICE SUPPLIES** 























## Desk Top Screens

| CODE    | WIDTH  | HEIGHT | PRICE  |
|---------|--------|--------|--------|
| ES800S  | 800mm  | 400mm  | £49.00 |
| ES1000S | 1000mm | 400mm  | £50.00 |
| ES1200S | 1200mm | 400mm  | £52.00 |
| ES1400S | 1400mm | 400mm  | £55.00 |
| ES1600S | 1600mm | 400mm  | £58.00 |
| ES1800S | 1800mm | 400mm  | £62.00 |
|         |        |        |        |





Cable Trays





Power









WOODEN





















## THIS SEASONS BIGGEST SAVINGS!





Black

air mesh seat

























only £118.00

Brown Leather

## STEEL STORAGE





PRICE

£118.00

DESCRIPTION

Fixed arms

DEC01-BR



## **Promotion valid**

from

0161 430 0222