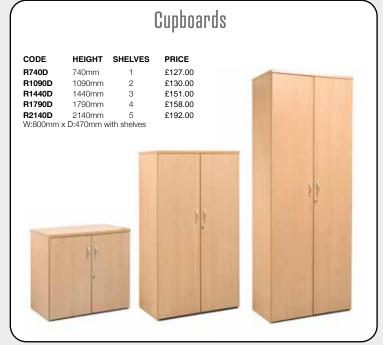

T: 0161 430 0222 • E: sales@oosl.co.uk • W: www.omegabusinesssupplies.co.uk





• OmegaBusinessl (f) OmegaBusinessSupplies

incorporating **LEE PRINT & HARRISON OFFICE SUPPLIES** 























## Desk Top Screens

| CODE    | WIDTH  | HEIGHT | PRICE  |
|---------|--------|--------|--------|
| ES800S  | 800mm  | 400mm  | £49.00 |
| ES1000S | 1000mm | 400mm  | £50.00 |
| ES1200S | 1200mm | 400mm  | £52.00 |
| ES1400S | 1400mm | 400mm  | £55.00 |
| ES1600S | 1600mm | 400mm  | £58.00 |
| ES1800S | 1800mm | 400mm  | £62.00 |
|         |        |        |        |





Cable Trays





Power









WOODEN





















## THIS SEASONS BIGGEST SAVINGS!





Black

air mesh seat

























only £118.00

Brown Leather

## STEEL STORAGE





PRICE

£118.00

DESCRIPTION

Fixed arms

DEC01-BR



## **Promotion valid**

from

0161 430 0222