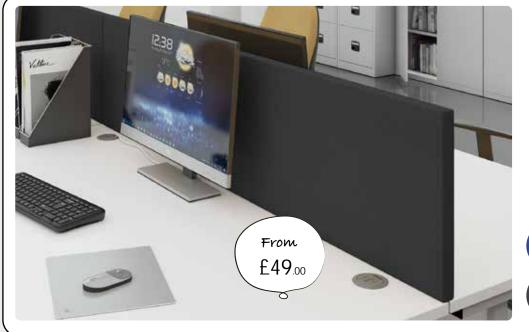

## Desk Top Screens

| CODE    | WIDTH  | HEIGHT | PRICE  |
|---------|--------|--------|--------|
| ES800S  | 800mm  | 400mm  | £49.00 |
| ES1000S | 1000mm | 400mm  | £50.00 |
| ES1200S | 1200mm | 400mm  | £52.00 |
| ES1400S | 1400mm | 400mm  | £55.00 |
| ES1600S | 1600mm | 400mm  | £58.00 |
| ES1800S | 1800mm | 400mm  | £62.00 |
|         |        |        |        |