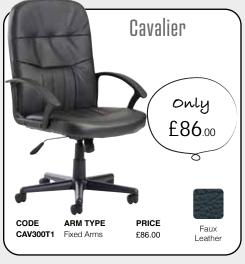

T: 0161 430 0222 • E: sales@oosl.co.uk • W: www.omegabusinesssupplies.co.uk





• OmegaBusinessl (f) OmegaBusinessSupplies

incorporating **LEE PRINT & HARRISON OFFICE SUPPLIES** 























## Desk Top Screens

| CODE    | WIDTH  | HEIGHT | PRICE  |
|---------|--------|--------|--------|
| ES800S  | 800mm  | 400mm  | £49.00 |
| ES1000S | 1000mm | 400mm  | £50.00 |
| ES1200S | 1200mm | 400mm  | £52.00 |
| ES1400S | 1400mm | 400mm  | £55.00 |
| ES1600S | 1600mm | 400mm  | £58.00 |
| ES1800S | 1800mm | 400mm  | £62.00 |
|         |        |        |        |





Cable Trays





Power









WOODEN





















## THIS SEASONS BIGGEST SAVINGS!





Black

air mesh seat

























only £118.00

Brown Leather

## STEEL STORAGE





PRICE

£118.00

DESCRIPTION

Fixed arms

DEC01-BR



## **Promotion valid**

from

0161 430 0222