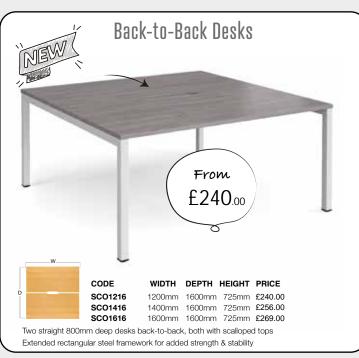

T: 0161 430 0222 • E: sales@oosl.co.uk • W: www.omegabusinesssupplies.co.uk





• OmegaBusinessl (f) OmegaBusinessSupplies

incorporating **LEE PRINT & HARRISON OFFICE SUPPLIES** 























## Desk Top Screens

| CODE    | WIDTH  | HEIGHT | PRICE  |
|---------|--------|--------|--------|
| ES800S  | 800mm  | 400mm  | £49.00 |
| ES1000S | 1000mm | 400mm  | £50.00 |
| ES1200S | 1200mm | 400mm  | £52.00 |
| ES1400S | 1400mm | 400mm  | £55.00 |
| ES1600S | 1600mm | 400mm  | £58.00 |
| ES1800S | 1800mm | 400mm  | £62.00 |
|         |        |        |        |





Cable Trays





Power









WOODEN





















## THIS SEASONS BIGGEST SAVINGS!





Black

air mesh seat

























only £118.00

Brown Leather

## STEEL STORAGE





PRICE

£118.00

DESCRIPTION

Fixed arms

DEC01-BR



## **Promotion valid**

from

0161 430 0222