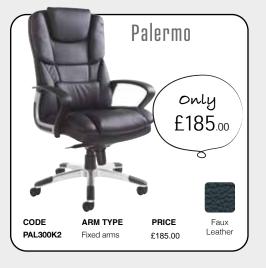

T: 0161 430 0222 • E: sales@oosl.co.uk • W: www.omegabusinesssupplies.co.uk





• OmegaBusinessl (f) OmegaBusinessSupplies

incorporating **LEE PRINT & HARRISON OFFICE SUPPLIES** 























## Desk Top Screens

| CODE    | WIDTH  | HEIGHT | PRICE  |
|---------|--------|--------|--------|
| ES800S  | 800mm  | 400mm  | £49.00 |
| ES1000S | 1000mm | 400mm  | £50.00 |
| ES1200S | 1200mm | 400mm  | £52.00 |
| ES1400S | 1400mm | 400mm  | £55.00 |
| ES1600S | 1600mm | 400mm  | £58.00 |
| ES1800S | 1800mm | 400mm  | £62.00 |
|         |        |        |        |





Cable Trays





Power









WOODEN





















## THIS SEASONS BIGGEST SAVINGS!





Black

air mesh seat

























only £118.00

Brown Leather

## STEEL STORAGE





PRICE

£118.00

DESCRIPTION

Fixed arms

DEC01-BR



## **Promotion valid**

from

0161 430 0222