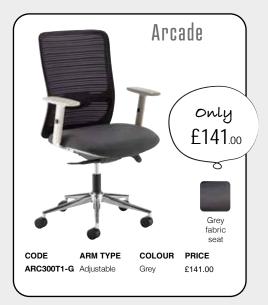

## THIS SEASONS BIGGEST SAVINGS!

Black

air mesh seat

only £118.00

Brown Leather