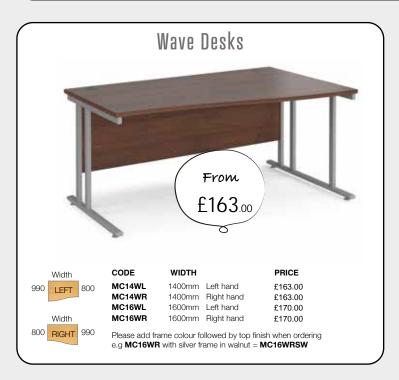

T: 0161 430 0222 • E: sales@oosl.co.uk • W: www.omegabusinesssupplies.co.uk





• OmegaBusinessl (f) OmegaBusinessSupplies

incorporating **LEE PRINT & HARRISON OFFICE SUPPLIES** 























## Desk Top Screens

| CODE    | WIDTH  | HEIGHT | PRICE  |
|---------|--------|--------|--------|
| ES800S  | 800mm  | 400mm  | £49.00 |
| ES1000S | 1000mm | 400mm  | £50.00 |
| ES1200S | 1200mm | 400mm  | £52.00 |
| ES1400S | 1400mm | 400mm  | £55.00 |
| ES1600S | 1600mm | 400mm  | £58.00 |
| ES1800S | 1800mm | 400mm  | £62.00 |
|         |        |        |        |





Cable Trays





Power









WOODEN





















## THIS SEASONS BIGGEST SAVINGS!





Black

air mesh seat

























only £118.00

Brown Leather

## STEEL STORAGE





PRICE

£118.00

DESCRIPTION

Fixed arms

DEC01-BR



## **Promotion valid**

from

0161 430 0222