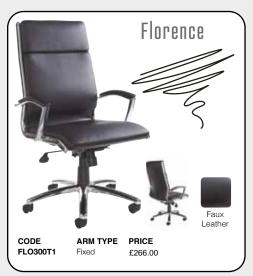

T: 0161 430 0222 • E: sales@oosl.co.uk • W: www.omegabusinesssupplies.co.uk





• OmegaBusinessl (f) OmegaBusinessSupplies

incorporating **LEE PRINT & HARRISON OFFICE SUPPLIES** 























## Desk Top Screens

| CODE    | WIDTH  | HEIGHT | PRICE  |
|---------|--------|--------|--------|
| ES800S  | 800mm  | 400mm  | £49.00 |
| ES1000S | 1000mm | 400mm  | £50.00 |
| ES1200S | 1200mm | 400mm  | £52.00 |
| ES1400S | 1400mm | 400mm  | £55.00 |
| ES1600S | 1600mm | 400mm  | £58.00 |
| ES1800S | 1800mm | 400mm  | £62.00 |
|         |        |        |        |





Cable Trays





Power









WOODEN





















## THIS SEASONS BIGGEST SAVINGS!





Black

air mesh seat

























only £118.00

Brown Leather

## STEEL STORAGE





PRICE

£118.00

DESCRIPTION

Fixed arms

DEC01-BR



## **Promotion valid**

from

0161 430 0222