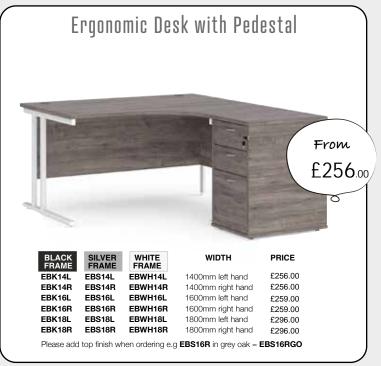

T: 0161 430 0222 • E: sales@oosl.co.uk • W: www.omegabusinesssupplies.co.uk





• OmegaBusinessl (f) OmegaBusinessSupplies

incorporating **LEE PRINT & HARRISON OFFICE SUPPLIES** 























## Desk Top Screens

| CODE    | WIDTH  | HEIGHT | PRICE  |
|---------|--------|--------|--------|
| ES800S  | 800mm  | 400mm  | £49.00 |
| ES1000S | 1000mm | 400mm  | £50.00 |
| ES1200S | 1200mm | 400mm  | £52.00 |
| ES1400S | 1400mm | 400mm  | £55.00 |
| ES1600S | 1600mm | 400mm  | £58.00 |
| ES1800S | 1800mm | 400mm  | £62.00 |
|         |        |        |        |





Cable Trays





Power









WOODEN





















## THIS SEASONS BIGGEST SAVINGS!





Black

air mesh seat

























only £118.00

Brown Leather

## STEEL STORAGE





PRICE

£118.00

DESCRIPTION

Fixed arms

DEC01-BR



## **Promotion valid**

from

0161 430 0222