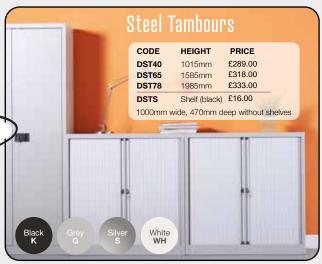

T: 0161 430 0222 • E: sales@oosl.co.uk • W: www.omegabusinesssupplies.co.uk





• OmegaBusinessl (f) OmegaBusinessSupplies

incorporating **LEE PRINT & HARRISON OFFICE SUPPLIES** 























## Desk Top Screens

| CODE    | WIDTH  | HEIGHT | PRICE  |
|---------|--------|--------|--------|
| ES800S  | 800mm  | 400mm  | £49.00 |
| ES1000S | 1000mm | 400mm  | £50.00 |
| ES1200S | 1200mm | 400mm  | £52.00 |
| ES1400S | 1400mm | 400mm  | £55.00 |
| ES1600S | 1600mm | 400mm  | £58.00 |
| ES1800S | 1800mm | 400mm  | £62.00 |
|         |        |        |        |





Cable Trays





Power









WOODEN





















## THIS SEASONS BIGGEST SAVINGS!





Black

air mesh seat

























only £118.00

Brown Leather

## STEEL STORAGE





PRICE

£118.00

DESCRIPTION

Fixed arms

DEC01-BR



## **Promotion valid**

from

0161 430 0222