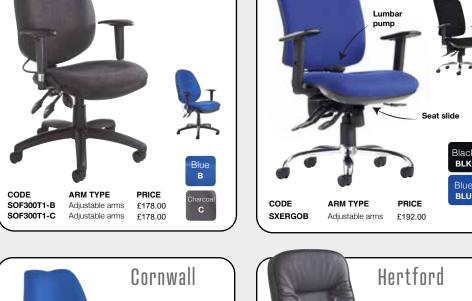

T: 0161 430 0222 • E: sales@oosl.co.uk • W: www.omegabusinesssupplies.co.uk





• OmegaBusinessl (f) OmegaBusinessSupplies

incorporating **LEE PRINT & HARRISON OFFICE SUPPLIES** 























## Desk Top Screens

| CODE    | WIDTH  | HEIGHT | PRICE  |
|---------|--------|--------|--------|
| ES800S  | 800mm  | 400mm  | £49.00 |
| ES1000S | 1000mm | 400mm  | £50.00 |
| ES1200S | 1200mm | 400mm  | £52.00 |
| ES1400S | 1400mm | 400mm  | £55.00 |
| ES1600S | 1600mm | 400mm  | £58.00 |
| ES1800S | 1800mm | 400mm  | £62.00 |
|         |        |        |        |





Cable Trays





Power









WOODEN





















## THIS SEASONS BIGGEST SAVINGS!





Black

air mesh seat

























only £118.00

Brown Leather

## STEEL STORAGE





PRICE

£118.00

DESCRIPTION

Fixed arms

DEC01-BR



## **Promotion valid**

from

0161 430 0222